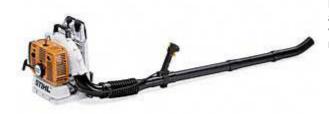

## Data sheet STIHL BR 380 - Powerful backpack blower

Professional backpack blower for cleaning large areas. Ideal for local authority areas. Excellent antivibration system. Can be turned into a universal mistblower with a special conversion kit.